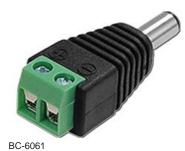

## Applications

DC Power Jack Connector, Female Screw

DC Power Plug Connector,
Male Screw

| Part No. | Descriptions                                                             |
|----------|--------------------------------------------------------------------------|
| BC-6062  | DC Power Jack Connector,<br>Female Screw(CCTV camera 5.5mm x 2.1mm Male) |
| BC-6061  | DC Power Plug Connector,<br>Male Screw(CCTV camera 5.5mm x 2.1mm Female) |