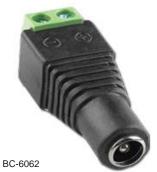

## Applications

DC Power Jack Connector, Female Screw

DC Power Plug Connector,
Male Screw

| Part No. | Descriptions                                                             |
|----------|--------------------------------------------------------------------------|
| BC-6062  | DC Power Jack Connector,<br>Female Screw(CCTV camera 5.5mm x 2.1mm Male) |
| BC-6061  | DC Power Plug Connector,<br>Male Screw(CCTV camera 5.5mm x 2.1mm Female) |