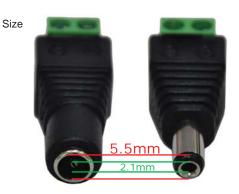

### Specifications

| Power                          | 12VDC/AC - 36VDC/AC                          |
|--------------------------------|----------------------------------------------|
| Maximum Transmission current   | 10A (1V-36V)                                 |
| The maximum transmission power | 120W                                         |
| Application                    | Security system and LED system               |
| Durability                     | 500times                                     |
| Material                       | Plastic ,copper and Zinc Alloy               |
| Environment                    | -10°c to +80 °c                              |
| Storage                        | -10°c to +80 °c                              |
| Humidity                       | 0 to 95%                                     |
| Wire Type                      | Two cores power wire                         |
| Plug/Male                      | External 5.5 x Internal 2.1mm DC male plug   |
| Dimension Plug/Male            | 37.8 x 13.9 x 12mm                           |
| Jacket/Female                  | External 5.5 x Internal 2.1mm DC female jack |
| Dimension Jack/Female          | 39 x 14.8 x 12mm                             |
| Green Glue stick marked        | + positive and - negative.                   |
| head lock                      | Screw                                        |
| Weight                         | 5.4-6g/pcs                                   |