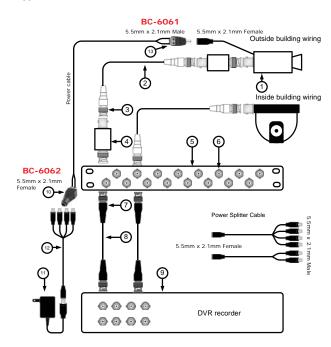

## Applications

DC Power Jack Connector, Female Screw

DC Power Plug Connector,
Male Screw

| Part No. | Descriptions                                                             |
|----------|--------------------------------------------------------------------------|
| BC-6062  | DC Power Jack Connector,<br>Female Screw(CCTV camera 5.5mm x 2.1mm Male) |
| BC-6061  | DC Power Plug Connector,<br>Male Screw(CCTV camera 5.5mm x 2.1mm Female) |

| PRODUCT DESCRIPTIONS                        | PART NUMBER                                     |
|---------------------------------------------|-------------------------------------------------|
| 1. CCTV camera                              | BC-CCD800DO-0SD, BC-CCD800BU40-OSD              |
| 2. RG-6/11 cable                            | RG0659,RG0659-D,RG0659MS,RG0659-2P,RG0659-2PS   |
| 3. BNC connector for RG-6                   | CA002RG6                                        |
| Surge protection                            | BC-5052                                         |
| <ol><li>BNC coaxial patch panel</li></ol>   | BC-BP16BNCW,BC-BP16BNCB                         |
| 6. BNC to BNC female                        | CA007                                           |
| 7. RG-2.5C2V cable                          | JIS25C2V95                                      |
| <ol><li>BNC connector for 2.5C2V,</li></ol> | CA002RG25                                       |
| 9. DVR recorder                             | BC-R6004AHF4,BC-R6604DG3,BC-R6008DG3,BC-R6116G3 |
| 10/13. DC power connector                   | BC-6061, BC-6062                                |
| 11. Power adapter                           | BC-12V3A                                        |
| 12. Power splitter cable                    | BC-7072, BC7074                                 |